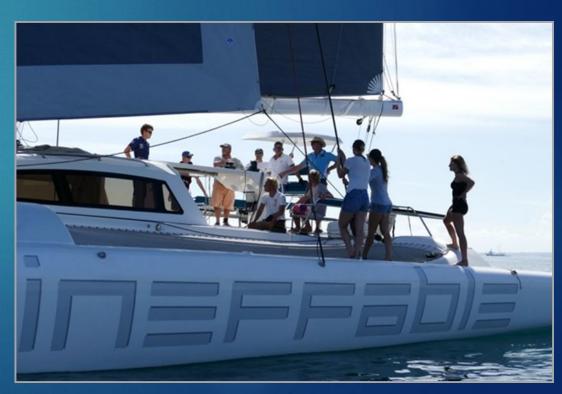

#### **Media attention**

INSPESSIO

The Rapido 60 is a large boat: 60' (18m) long and 40' (9m) wide and has 2,000 square feet of deck area. Situated above the normal crew area, the helming/steering position has a commanding view - and is visible to all crew. Together with the height of the mast, the boat has huge "presence" in any marina. When we arrive anywhere, other Yachties come to see the boat and try to get onboard.

- On the water, it is even more awesome. Effortlessly, it can power up. Often, she just zips past any big mono hull, usually at about twice the speed! After racing, many including the top racing guys! It absolutely catches the attention of fellow sailors.
- Ineffable has broken the "Round St Maarten" record and is anticipating many line honour positions in major races as well as more records. Most of these records are currently held by large monohulls with times that aren't so difficult to beat in a trimaran.

### The Boat: Ineffable

- Ineffable is licensed to carry up to 30 people. With 20 on board, it is hardly noticeable as people end up scattered around the boat in the lounge, kitchen, cockpit and taking "thrill rides" on the outer hulls.
- If there is minimal wind, a pleasant motor trip to a fabulous destination is a viable option.
- For safety, people can wear harnesses and lifejackets (if required).
- Note. Safety on the water is paramount. For the avoidance of doubt, the Captain has the last word on safety.