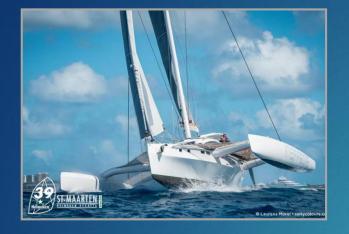

#### **Media attention**

INSPESSIO

The Rapido 60 is a large boat: 60' (18m) long and 40' (9m) wide and has 2,000 square feet of deck area. Situated above the normal crew area, the helming/steering position has a commanding view - and is visible to all crew. Together with the height of the mast, the boat has huge "presence" in any marina. When we arrive anywhere, other Yachties come to see the boat and try to get onboard.

- On the water, it is even more awesome. Effortlessly, it can power up. Often, she just zips past any big mono hull, usually at about twice the speed! After racing, many including the top racing guys! It absolutely catches the attention of fellow sailors.
- Ineffable has broken the "Round St Maarten" record and is anticipating many line honour positions in major races as well as more records. Most of these records are currently held by large monohulls with times that aren't so difficult to beat in a trimaran.

#### **Entertainment**

INSEEBble

The boat is just incredibly fast and goes into the wind at a phenomenal 15-20 knots. Downwind speeds of 30 knots are readily achievable. This might sound scary but the difference is that the boat only heels at 15-20 degrees as the righting moment is an incredible 55 tons!