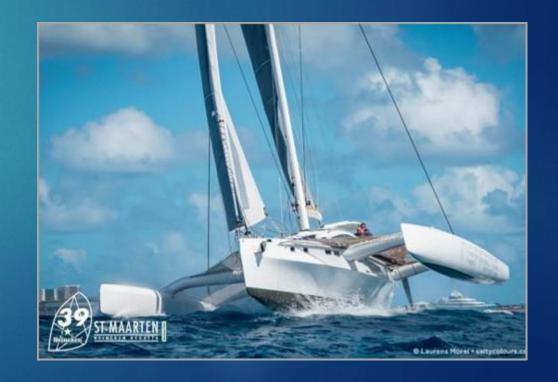

### Ineffable attributes

- The *Ineffable* Rapido 60 is a new breed of award-winning, fast, ocean-going cruiser.
- Ineffable has a huge presence, measuring 60ft x40ft with a mast 83' above water. A monster boat!
- The word, "ineffable" means something so wondrous that you can't describe it in words, painting or music.
- Ineffable is fast, reaching speeds of up to 30 knots. A real thrill!
- Ineffable is safe, with a 55 ton righting moment (more than six times that of a mono hull).
- Ineffable is comfortable, equipped for top-end entertaining.
- Ineffable can park on a beach, float over reefs, and cross vast oceans!

#### **Media attention**

INSPESSIO

The Rapido 60 is a large boat: 60' (18m) long and 40' (9m) wide and has 2,000 square feet of deck area. Situated above the normal crew area, the helming/steering position has a commanding view - and is visible to all crew. Together with the height of the mast, the boat has huge "presence" in any marina. When we arrive anywhere, other Yachties come to see the boat and try to get onboard.

- On the water, it is even more awesome. Effortlessly, it can power up. Often, she just zips past any big mono hull, usually at about twice the speed! After racing, many including the top racing guys! It absolutely catches the attention of fellow sailors.
- Ineffable has broken the "Round St Maarten" record and is anticipating many line honour positions in major races as well as more records. Most of these records are currently held by large monohulls with times that aren't so difficult to beat in a trimaran.

#### **Entertainment**

INSEEBble

The boat is just incredibly fast and goes into the wind at a phenomenal 15-20 knots. Downwind speeds of 30 knots are readily achievable. This might sound scary but the difference is that the boat only heels at 15-20 degrees as the righting moment is an incredible 55 tons!