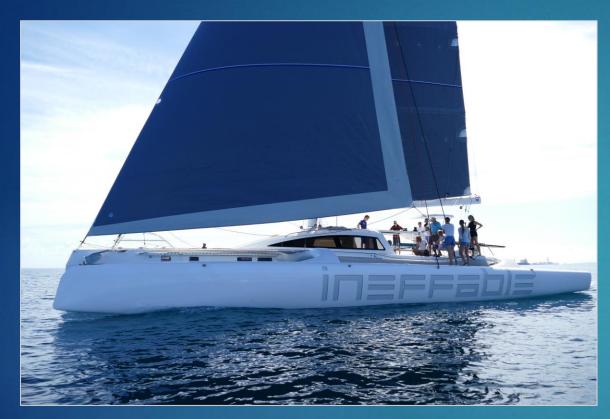

### Ineffable attributes

- The *Ineffable* Rapido 60 is a new breed of award-winning, fast, ocean-going cruiser.
- Ineffable has a huge presence, measuring 60ft x40ft with a mast 83' above water. A monster boat!
- The word, "ineffable" means something so wondrous that you can't describe it in words, painting or music.
- Ineffable is fast, reaching speeds of up to 30 knots. A real thrill!
- Ineffable is safe, with a 55 ton righting moment (more than six times that of a mono hull).
- Ineffable is comfortable, equipped for top-end entertaining.
- Ineffable can park on a beach, float over reefs, and cross vast oceans!

#### **Media attention**

INSPESSIO

The Rapido 60 is a large boat: 60' (18m) long and 40' (9m) wide and has 2,000 square feet of deck area. Situated above the normal crew area, the helming/steering position has a commanding view - and is visible to all crew. Together with the height of the mast, the boat has huge "presence" in any marina. When we arrive anywhere, other Yachties come to see the boat and try to get onboard.