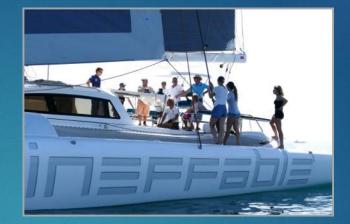

### The Boat: Ineffable

- Ineffable is licensed to carry up to 30 people. With 20 on board, it is hardly noticeable as people end up scattered around the boat in the lounge, kitchen, cockpit and taking "thrill rides" on the outer hulls.
- If there is minimal wind, a pleasant motor trip to a fabulous destination is a viable option.
- For safety, people can wear harnesses and lifejackets (if required).
- Note. Safety on the water is paramount. For the avoidance of doubt, the Captain has the last word on safety.