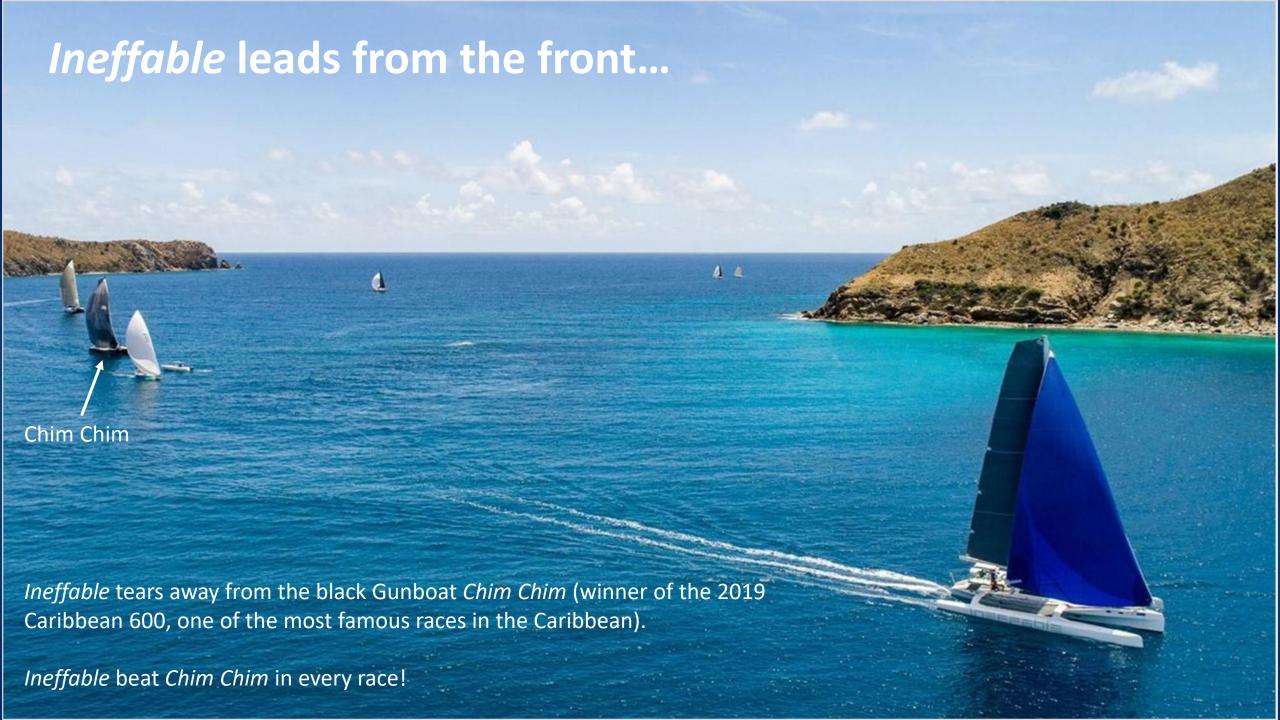

- On the water, it is even more awesome. Effortlessly, it can power up. Often, she just zips past any big mono hull, usually at about twice the speed! After racing, many including the top racing guys! It absolutely catches the attention of fellow sailors.
- Ineffable has broken the "Round St Maarten" record and is anticipating many line honour positions in major races as well as more records. Most of these records are currently held by large monohulls with times that aren't so difficult to beat in a trimaran.

#### **Podium**

2<sup>nd</sup> Overall Inaugural Multihull Challenge St Maarten.

INSPESION

Winner, Multihulls Round Barbados Race, Feb 2019.

"Fastest Multihull Round St Maarten", March 2019.

2nd Overall. Heineken Cup St Maarten, March 2019.