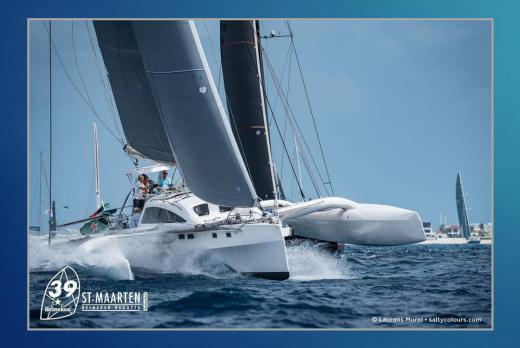

#### **Entertainment**

INSEEBble

The boat is just incredibly fast and goes into the wind at a phenomenal 15-20 knots. Downwind speeds of 30 knots are readily achievable. This might sound scary but the difference is that the boat only heels at 15-20 degrees as the righting moment is an incredible 55 tons!

It is only when you whiz past more conventional boats that you realise just how fast you are going.

The rig can be tailored to various comfort levels depending on your brief. From calm and peaceful to full speed ahead!