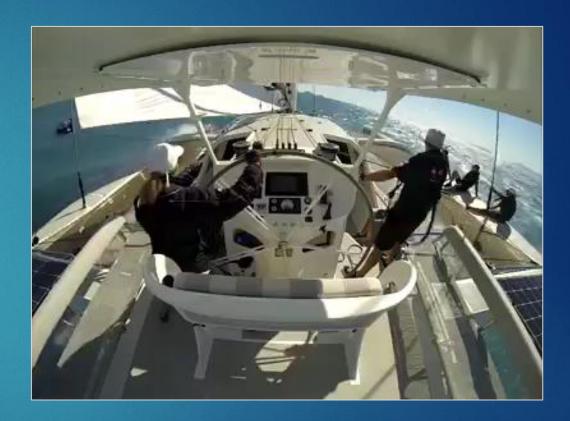

#### **Entertainment**

INSEEBble

The boat is just incredibly fast and goes into the wind at a phenomenal 15-20 knots. Downwind speeds of 30 knots are readily achievable. This might sound scary but the difference is that the boat only heels at 15-20 degrees as the righting moment is an incredible 55 tons!

It is only when you whiz past more conventional boats that you realise just how fast you are going.

The rig can be tailored to various comfort levels depending on your brief. From calm and peaceful to full speed ahead!