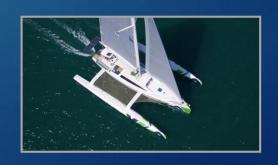

### Ineffable attributes

- The *Ineffable* Rapido 60 is a new breed of award-winning, fast, ocean-going cruiser.
- Ineffable has a huge presence, measuring 60ft x40ft with a mast 83' above water. A monster boat!
- The word, "ineffable" means something so wondrous that you can't describe it in words, painting or music.
- Ineffable is fast, reaching speeds of up to 30 knots. A real thrill!
- Ineffable is safe, with a 55 ton righting moment (more than six times that of a mono hull).
- Ineffable is comfortable, equipped for top-end entertaining.
- Ineffable can park on a beach, float over reefs, and cross vast oceans!

#### **Media attention**

INSPESSIO

The Rapido 60 is a large boat: 60' (18m) long and 40' (9m) wide and has 2,000 square feet of deck area. Situated above the normal crew area, the helming/steering position has a commanding view - and is visible to all crew. Together with the height of the mast, the boat has huge "presence" in any marina. When we arrive anywhere, other Yachties come to see the boat and try to get onboard.