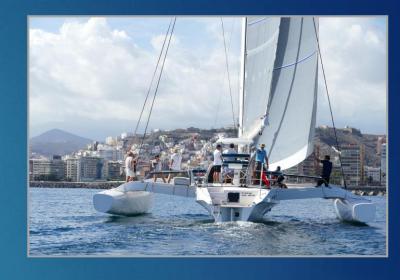

#### **Media attention**

INSPESSIO

The Rapido 60 is a large boat: 60' (18m) long and 40' (9m) wide and has 2,000 square feet of deck area. Situated above the normal crew area, the helming/steering position has a commanding view - and is visible to all crew. Together with the height of the mast, the boat has huge "presence" in any marina. When we arrive anywhere, other Yachties come to see the boat and try to get onboard.

- On the water, it is even more awesome. Effortlessly, it can power up. Often, she just zips past any big mono hull, usually at about twice the speed! After racing, many including the top racing guys! It absolutely catches the attention of fellow sailors.
- Ineffable has broken the "Round St Maarten" record and is anticipating many line honour positions in major races as well as more records. Most of these records are currently held by large monohulls with times that aren't so difficult to beat in a trimaran.