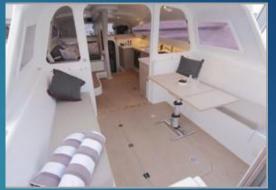

#### The Rapido 60 has:

- A large deck space
- Accommodation for six
- A full kitchen, including fridge, freezer, cooker and other utilities
- Option of corporate entertaining (indeed, the facilities are quite adequate for guest chefs!)